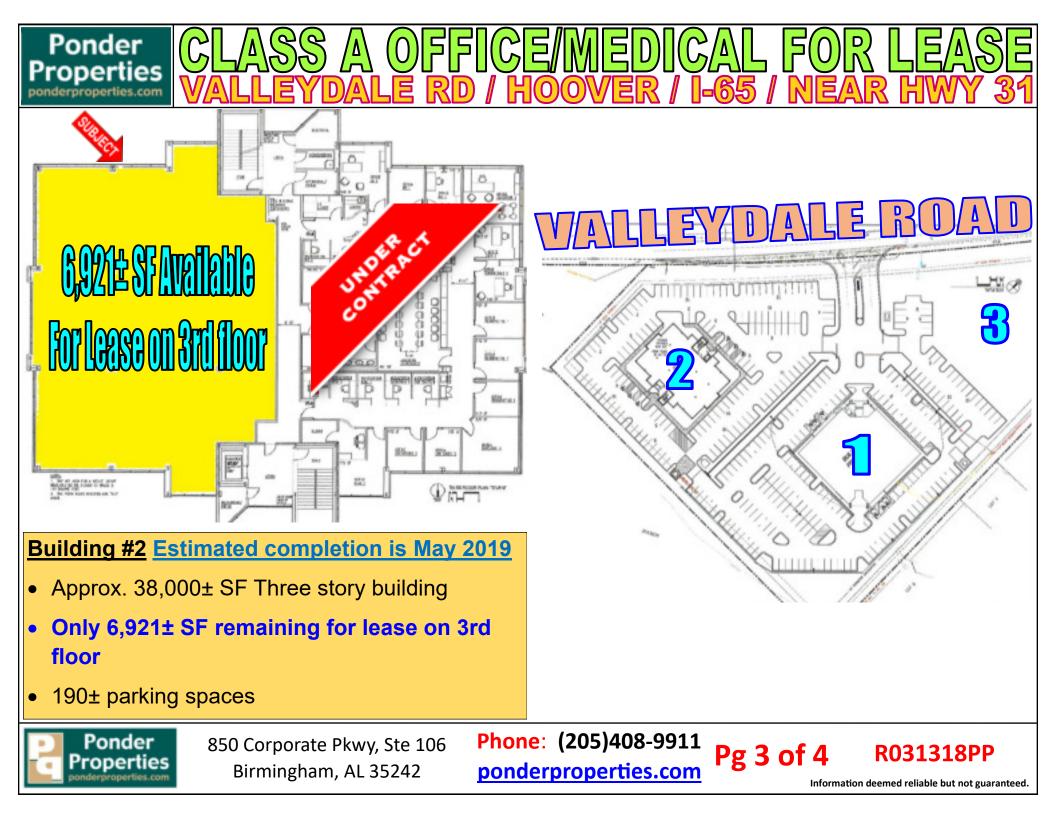

#### Building #2

- Estimated completion is May 2019
- Approx. 38,000± SF Three story building
- Only 6,921± SF remaining for lease
- 190± parking spaces