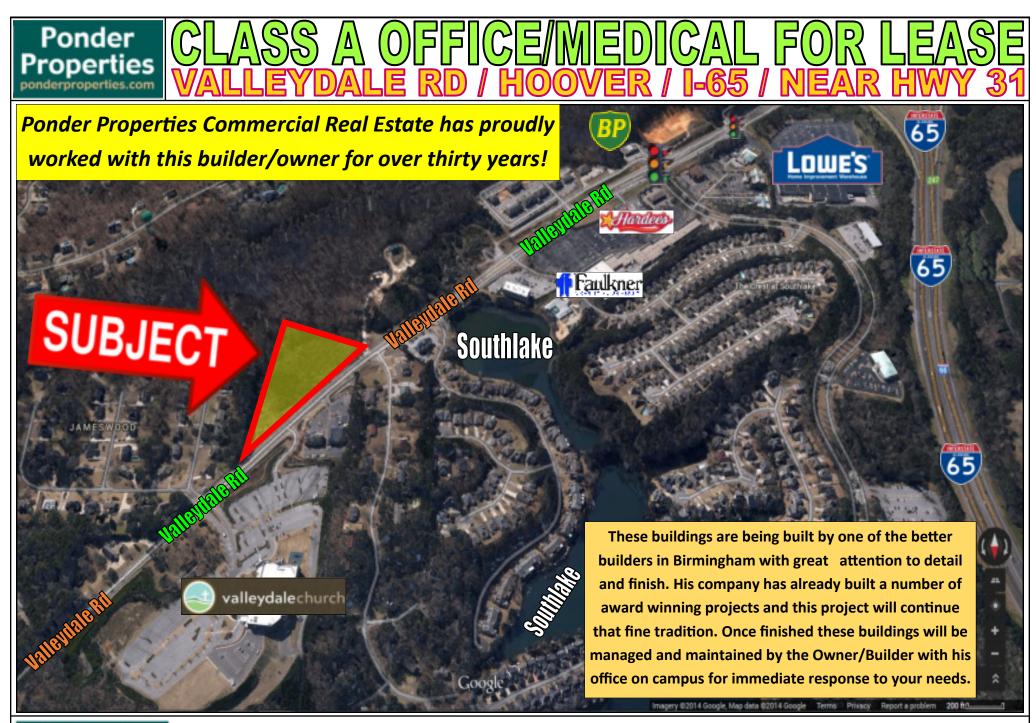

- \$24.00\* psf full service (\*normal buildout—prices can vary)
- You may lease your suite or the entire building #3
- Build to suit for tenants
- *Immaculate finishes*—Beautiful landscaping and views
- Close to I-65 and Highway 31—Minutes from Highway 280
- Minutes from numerous places to eat and shop