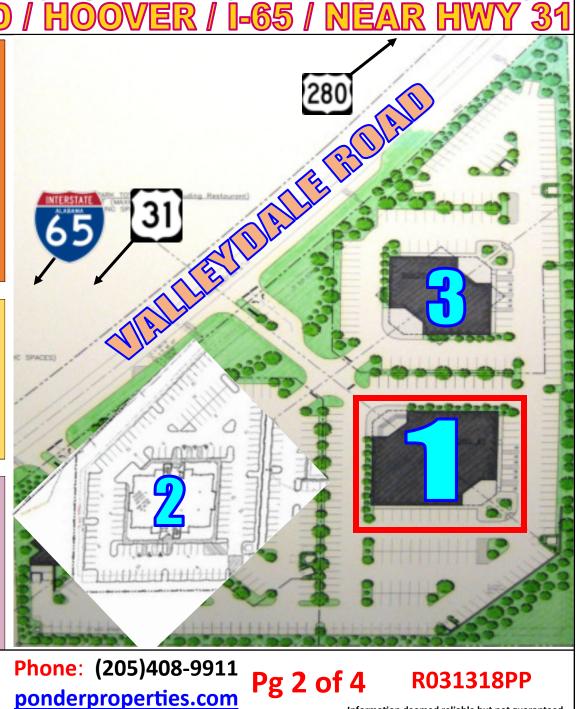

### **Building #1**

Construction almost complete

EAR

- Approx. 34,000± Two story building
- Only 16,000± SF remaining for lease
- 160± parking spaces

#### Building #2

- Estimated completion is May 2019
- Approx. 38,000± SF Three story building
- Only 6,921± SF remaining for lease
- 190± parking spaces

# Building #3

Pg 1

OT

- Approx. 22,400± SF Two story building
- 110± parking spaces

Ponder Properties

Ponder

850 Corporate Pkwy, Ste 106 Birmingham, AL 35242 Phone: (205)408-9911 ponderproperties.com

. R031318PP