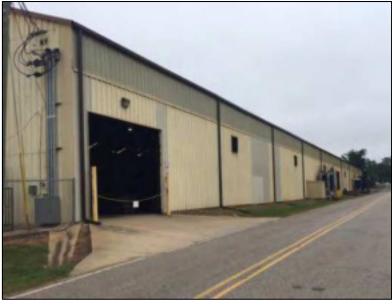

#### 4301 Coalburg Road

Birmingham, AL 35207

Former Siskin Steel & Supply Company

+/- 107,358 SF

+/- 11 Acres (4.55 acres of outside storage)

Steel beam with metal panel walls

3-phase / 480 volt power

24' eave height

Eight (8) overhead bridge crane

Eight (8) drive in doors

Entrances from Coalburg Rd and Sayreton Dr

M-1 zoning

\$2,900,000.00

For more information, contact