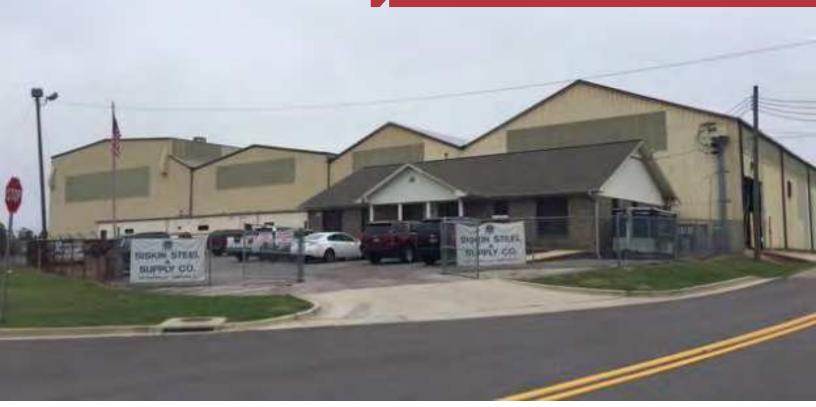

#### 4301 Coalburg Road

Birmingham, AL 35207

Former Siskin Steel & Supply Company

+/- 107,358 SF

+/- 11 Acres (4.55 acres of outside storage)

Steel beam with metal panel walls

3-phase / 480 volt power

24' eave height

Eight (8) overhead bridge crane

Eight (8) drive in doors

Entrances from Coalburg Rd and Sayreton Dr

M-1 zoning

\$2,900,000.00

For more information, contact