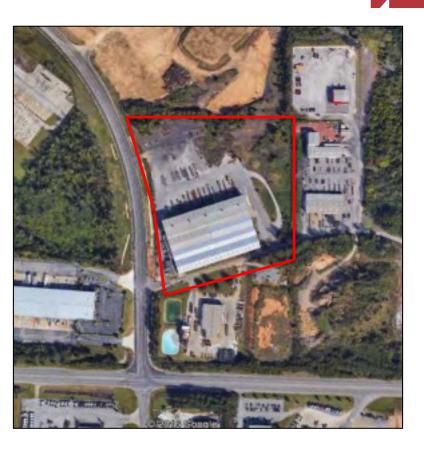

#### 4301 Coalburg Road

Birmingham, AL 35207

Former Siskin Steel & Supply Company

+/- 107,358 SF

+/- 11 Acres (4.55 acres of outside storage)

Steel beam with metal panel walls

3-phase / 480 volt power

24' eave height

Eight (8) overhead bridge crane

Eight (8) drive in doors

Entrances from Coalburg Rd and Sayreton Dr

M-1 zoning

\$2,900,000.00

For more information, contact