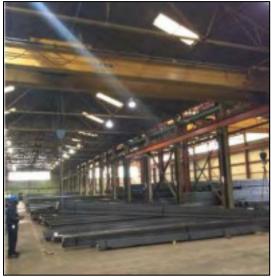

#### 4301 Coalburg Road

Birmingham, AL 35207

Former Siskin Steel & Supply Company

+/- 107,358 SF

+/- 11 Acres (4.55 acres of outside storage)

Steel beam with metal panel walls

3-phase / 480 volt power

24' eave height

Eight (8) overhead bridge crane

Eight (8) drive in doors

Entrances from Coalburg Rd and Sayreton Dr

M-1 zoning

\$2,900,000.00

For more information, contact